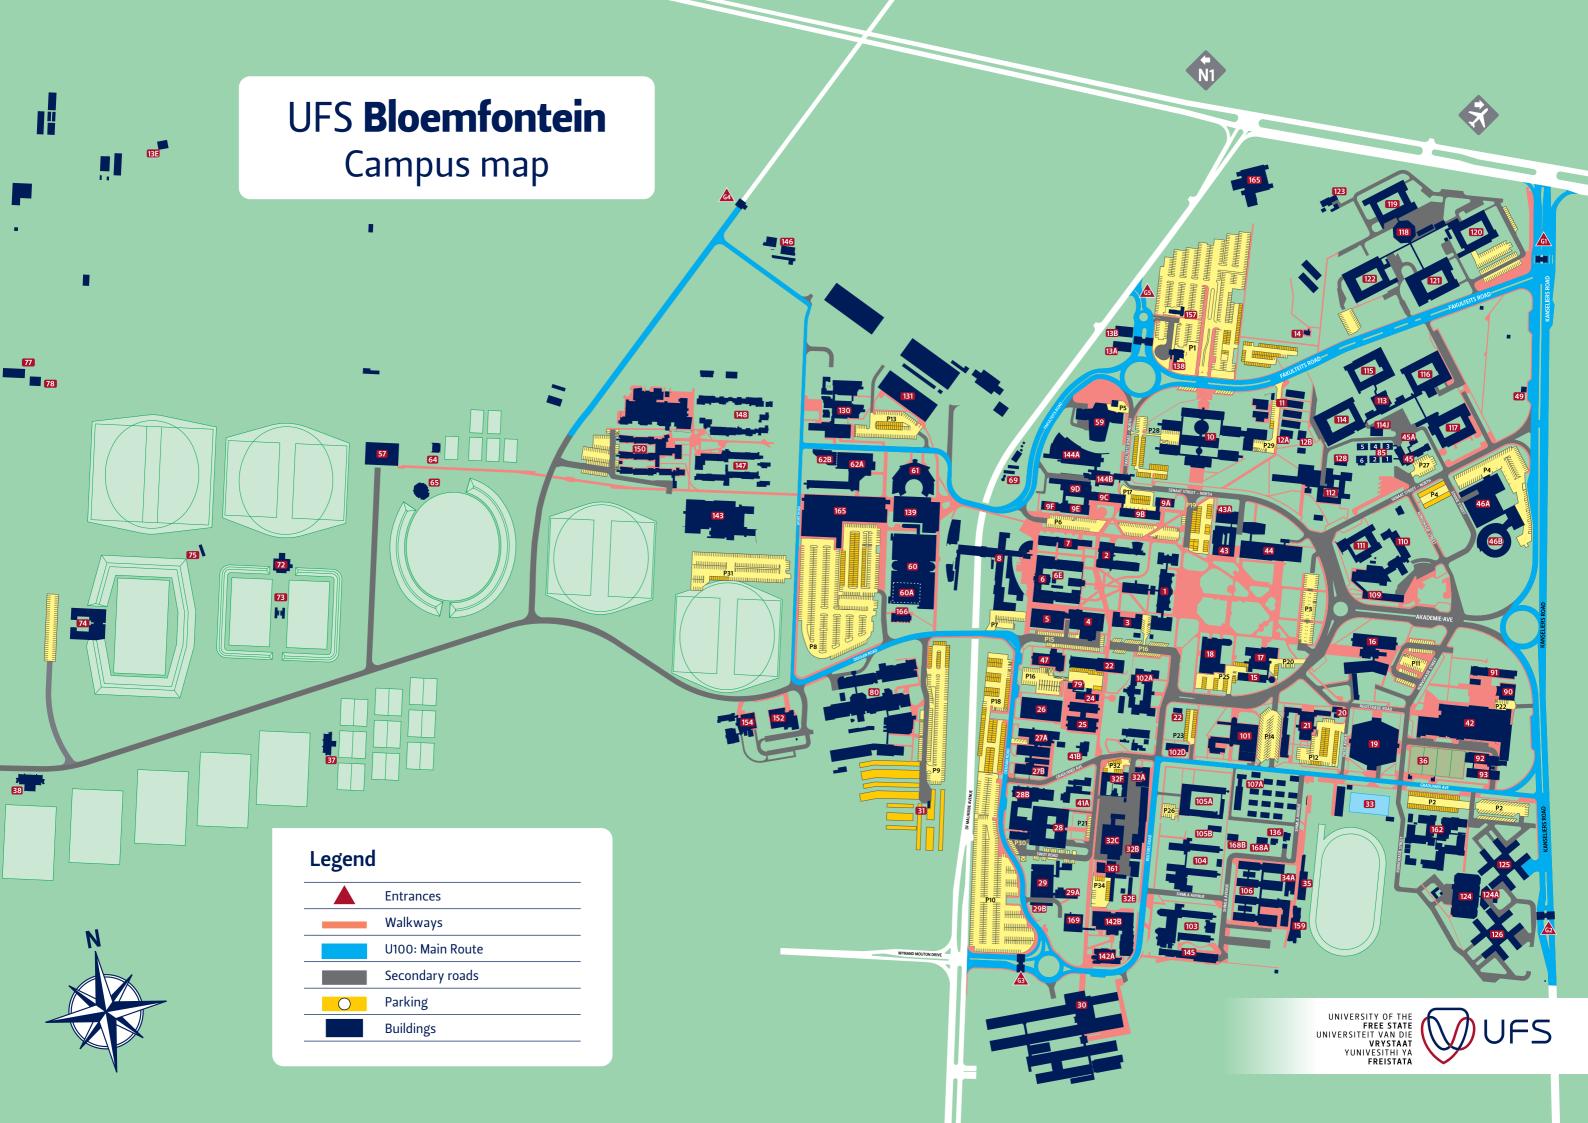

## SACAIR 2024 Venues | Marked with Orange highlights Buildings by numbers

| No             | Name<br>Main Building                                   |  |  |
|----------------|---------------------------------------------------------|--|--|
| 2              | Chemistry Building                                      |  |  |
| 3              | Geography Building                                      |  |  |
| 4              | Physics Building                                        |  |  |
| 5              | Mathematical Sciences Building                          |  |  |
| 6              | Biology Building                                        |  |  |
| бе<br>-        | Biology Building                                        |  |  |
| 7              | Psychology Building                                     |  |  |
| 8<br>9         | Thakaneng Bridge Flippie Groenewoud Building: Block A   |  |  |
| 10a            | Agriculture Building                                    |  |  |
| 11             | Agriculture Greenhouse                                  |  |  |
| 13a            | Agriculture Metabolism Building                         |  |  |
| 13b            | Agriculture Small-Stock Research Building               |  |  |
| 13e            | Meteorology Building (West Campus)                      |  |  |
| 14             | Agriculture Meteorology Building                        |  |  |
| 15             | Theology Building                                       |  |  |
| 16             | George du Toit Administration Building                  |  |  |
| 17             | Idalia Loots Building                                   |  |  |
| 18             | H van der Merwe Scholtz Hall                            |  |  |
| 19<br>20       | Callie Human Centre                                     |  |  |
| 20<br>21       | Botho Building                                          |  |  |
| 21<br>22       | Scaena First University Building                        |  |  |
| 22             | Stef Coetzee Building                                   |  |  |
| 25<br>24       | Stabilis Annex                                          |  |  |
| 25             | Stabilis Lecture Halls                                  |  |  |
| 26             | Architecture Building                                   |  |  |
| 27a            | Groundwater Studies                                     |  |  |
| 27b            | Engineering Sciences Building                           |  |  |
| 28             | Microbial, Biochemical and Food Biotechnology           |  |  |
| 28b            | Biotechnology Building                                  |  |  |
| 29             | Animal Research Centre                                  |  |  |
| 29a            | National Control Laboratory                             |  |  |
| 29b            | Substation: Animal Research Centre                      |  |  |
| 30             | Francois Retief Building: Block A                       |  |  |
| 32a            | Communication Science                                   |  |  |
| 32b            | Provisioning Warlahan Tachnical (Flactuin               |  |  |
| 32c            | Workshop: Technical /Electric                           |  |  |
| 34<br>35       | Eagles Nest Pellies Park                                |  |  |
| 38             | Soccer Clubhouse                                        |  |  |
| 39             | Greenhouse And Store                                    |  |  |
| 11a            | Bioinformatics                                          |  |  |
| 11b            | Storeroom Facilities (Old Supervisor's House)           |  |  |
| 12             | Examination Centre                                      |  |  |
| 43             | Johannes Brill Building                                 |  |  |
| 43a            | Benito Khotseng Building                                |  |  |
| 14             | Equitas Building                                        |  |  |
| <b>1</b> 5     | Protection Services                                     |  |  |
| 15a            | Protection Services Parade Room                         |  |  |
| 16a            | Odeion                                                  |  |  |
| 16b            | Odeion School of music                                  |  |  |
| <del>1</del> 7 | Geology                                                 |  |  |
| 57             | RAG Place                                               |  |  |
| 59             | Wynand Mouton Theatre                                   |  |  |
| 50<br>50a      | UFS-Sasol Library CTL (inside the UFS-Sasol Library)    |  |  |
| 50a<br>51      | CTL (inside the UFS-Sasol Library) Genmin Lectorium     |  |  |
| 52             | Winkie Direko Building                                  |  |  |
| 2a             | Science Education (Sci-Ed) Building Monday, 2 December: |  |  |
| 3              | Western Substation Student Ice-breaker                  |  |  |
| 54             | Netball Clubhouse                                       |  |  |
| 55             | Cricket Clubhouse                                       |  |  |
| 2              | Astro Clubhouse                                         |  |  |
| 3a             | Astro Hockey Fields                                     |  |  |
| 4              | Shimla Park                                             |  |  |
| 5              | Toilet Block: West Campus                               |  |  |
| 7              | Sports Storage Building: Assembly Building: West Campus |  |  |
| 9              | Quantity Surveying And Construction Management          |  |  |
| 30             | Pharmacology And Physiology: Block A                    |  |  |
| 32             | Centlec Universitas Distribution Centre                 |  |  |
| 85.1           | Protection Services Offices : No 1                      |  |  |
| 85.2           | Pres Steyn Cottage No 2                                 |  |  |
| 35.3<br>85.4   | Pres Steyn Cottage No 4                                 |  |  |
| 35.4<br>35.5   | Pres Steyn Cottage No 4 Pres Steyn Cottage No 5         |  |  |
| 35.5<br>35.6   | Pres Steyn Cottage No 6                                 |  |  |
| 90             | Albert Wessels Auditorium                               |  |  |
| 91             | Benedictus Kok Building                                 |  |  |
| 91b            | Health Sciences Nursing Academemic & Research Space     |  |  |
| 92             | Bureau For Student Counselling & Health                 |  |  |
| 93             | Sports Bureau                                           |  |  |
| 101            | Centenary Complex                                       |  |  |
|                |                                                         |  |  |

| No     | Name                                      |
|--------|-------------------------------------------|
| 102d   | Wekkie Saayman Building                   |
| 103    | CR de Wet Bophelong Building              |
| 104a   | Armentum Residence                        |
| 105a   | Villa Bravado Residence                   |
| 106    | Beyers Naudé House                        |
| 107a   | Reitz Senior Residence                    |
| 109    | Emily Hobhouse Residence                  |
| 110    | Kestell Residence                         |
| 111    | NJ van der Merwe Residence                |
| 112    | President Steyn Residence                 |
| 113    | Veritas Day Residence                     |
| 114    | Akasia Residence                          |
| 115    | Karee Residence                           |
| 116    | Soetdoring Residence                      |
| 117    | Wag-n-Bietjie Residence                   |
| 118    | Marula Residence                          |
| 119    | Tswelopele Residence                      |
| 120    | Madelief Residence                        |
| 121    | Vergeet-My-Nie Residence                  |
| 122    | Welwitchia Residence                      |
| 123    | Housing & Residence Affairs House         |
| 125    | Khayalami Residence                       |
| 126    | Roosmaryn Residence                       |
| 128    | Kovsie Washing Services                   |
| 130b   | Mabaleng Building                         |
| 130c   | Mabaleng Building                         |
| 130d   | Claerhout Building                        |
| 131    | Sports Centre                             |
| 136    | Beyers Naudé - Residence Head Home        |
| 138    | Visitors' Terminus (Taxi Rank)            |
| 139    | Computer Laboratory                       |
| 142a   | Muller Potgieter Building                 |
| 142b   | James Moroka Building                     |
| 143    | Teacher Training Building                 |
| 144    | Economic And Management Sciences Building |
| 145    | Clinical Skills Unit                      |
| 146    | Varsity Kidz Pre-School                   |
| 147    | Conlaurês Residence                       |
| 148    | Outeniqua Residence                       |
| 150    | Harmony Residence / Kovsie-Inn            |
| 152    | School of Financial Planning Law Building |
| 154    | Genetics Administration Block A           |
| 156    | Geology Core Store                        |
| 157    | UFS Visitor Centre                        |
| 159    | Visual Media Hub Building                 |
| 161    | University Estates                        |
| 162    | SHU 8 (Student Housing Unit 8)            |
| 165    | Modular Lecture Venue                     |
| 166    | Academy For Multilingualism               |
| 167    | Kopanong Church                           |
| 168a,b | Central Heatpump Building (Reitz)         |
| 169    | Health Science Building                   |

#### **Buildings by name**

| Name                             |                             | No     |
|----------------------------------|-----------------------------|--------|
| Abraham Fischer Residence        |                             | 102a   |
| Academy For Multilingualism      |                             | 166    |
| Agriculture Building             |                             | 10a    |
| Agriculture Greenhouse           |                             | 11     |
| Agriculture Metabolism Building  |                             | 13a    |
| Agriculture Meteorology Buildin  | g                           | 14     |
| Agriculture Small-Stock Research | ch Building                 | 13b    |
| Akasia Residence                 |                             | 114    |
| Albert Wessels Auditorium        |                             | 90     |
| Animal Research Centre           |                             | 29     |
| Architecture Building            |                             | 26     |
| Armentum Residence               |                             | 104a   |
| Astro Clubhouse                  |                             | 72     |
| Astro Hockey Fields              |                             | 73a    |
| Benedictus Kok Building          |                             | 91     |
| Benito Khotseng Building         |                             | 43a    |
| Beyers Naudé - Residence Head    | d Home                      | 136    |
| Beyers Naudé House               |                             | 106    |
| Bioinformatics                   |                             | 41a    |
| Biology Building                 |                             | 6      |
| Biology Building                 |                             | 6e     |
| Biotechnology Building           |                             | 28b    |
| Botho Building                   |                             | 20     |
| Bureau For Student Counselling   | & Health                    | 92     |
| Callie Human Centre              | SACAIR2024 Conference Venue | 19     |
| Centenary Complex                | Wednesday to Friday         | 101    |
| Centlec Universitas Distribution | Centre                      | 82     |
| Central Heatpump Building (Reit  | zz)                         | 168a,b |
| Chemistry Building               |                             | 2      |
| Claerhout Building               |                             | 130d   |
| Clinical Skills Unit             |                             | 145    |
|                                  |                             |        |